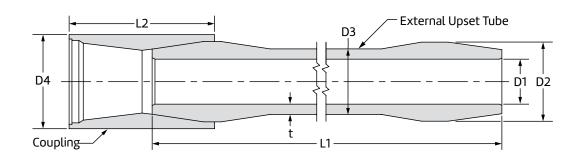

## Finish Options – Internal Surfaces

- Scotchkote 134
- Corvel 1660

Pup joints are available in solid and perforated tubing.

| Pup Joints                |      |    |      |    |      |    |      |    |                 |                             | Couplings |    |      |     |  |
|---------------------------|------|----|------|----|------|----|------|----|-----------------|-----------------------------|-----------|----|------|-----|--|
| Size                      | D1   |    | D2   |    | D3   |    | t    |    | L1              |                             | D4        |    | L2   |     |  |
| in                        | in   | mm | in   | mm | in   | mm | in   | mm | Ft              | m                           | in        | mm | in   | mm  |  |
| 2" 8RD EUE x 2" 8RD EUE   | 1.99 | 51 | 2.59 | 66 | 2.38 | 61 | 0.19 | 5  |                 | 0.6, 0.9, 1.2,<br>1.8, 2.4, | 3.06      | 78 | 4.88 | 124 |  |
| 2½" 8RD EUE x 2½" 8RD EUE | 2.44 | 62 | 3.09 | 79 | 2.88 | 73 | 0.22 | 6  | 6, 8,<br>10, 12 | 3.0, 3.7                    | 3.67      | 93 | 5.25 | 133 |  |